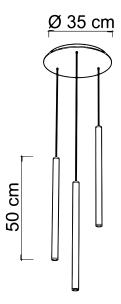

4752 KIRA/S3

Power 75W Led Integrated
Input 220/240 V - 50/60Hz
Kelvin Sikrea Dynamic Dimmer

Dimmable Yes

Real Lumen Dimmable Max 4875

CRI 90 IP 20 L. Wire 400cm

Article compatible with Sikrea Dynamic Dimmer + (cod. 4868)