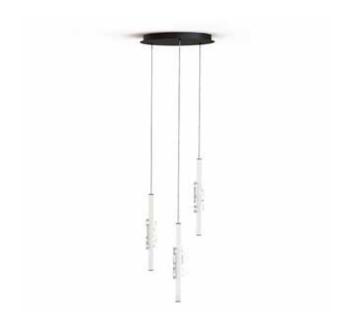

# KIRA/S3

## lampada a sospensione

Between design and art, Kira evokes a prodigious contemporary light sculpture that dominates the space with its strong installation power and a fluctuating stage presence of great impact.

### MATERIAL:

Frame Metal Diffuser Glass Wire PVC

#### **FINISHING TABLE:**

Frame Matt Black

Diffuser Shiny White

Wire Trasparent